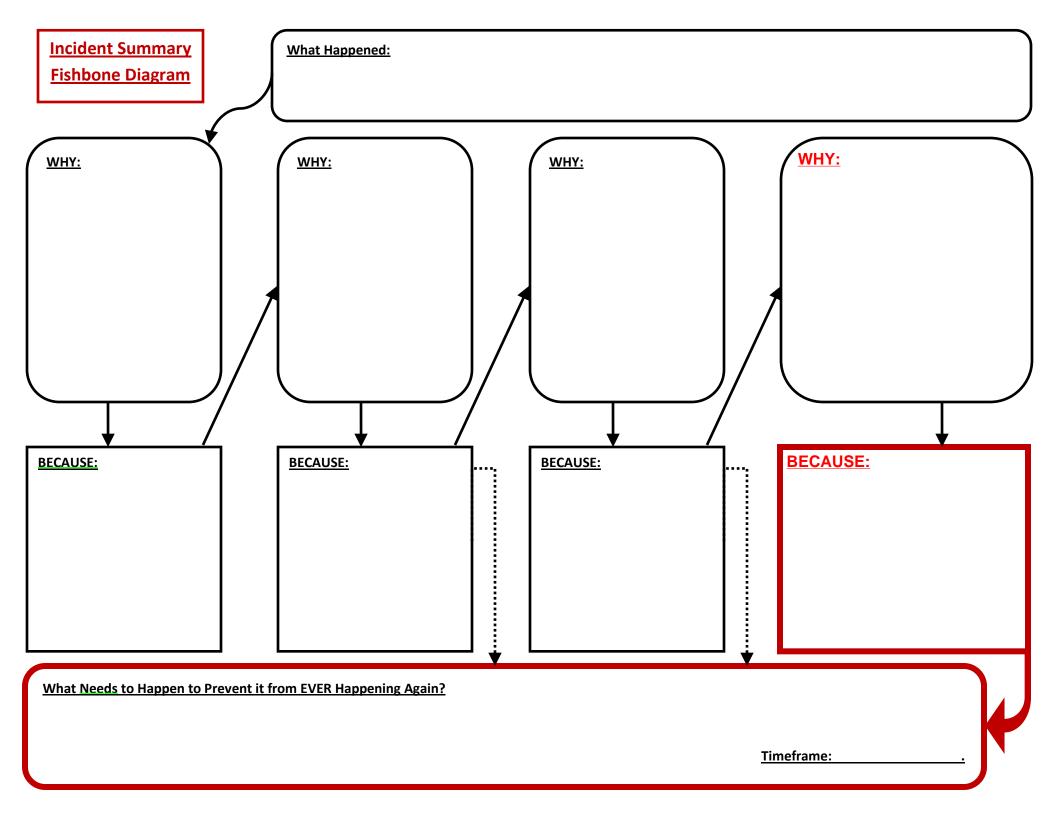

## Instructions:

- 1.Provide immediate medical attention if necessary. <u>Call Safety Director or Payroll Immediately to authorize treatment/drug testing</u>. **Drug/Alcohol test is required for all emp. injuries.**
- 2. Within 8 hours, complete this form and the form: 'Root Cause Analysis (Fishbone)' for all job related injuries AND near misses. Fax to (586) 939-9005.
- 3. Whenever possible, the foreman and the injured employee will sign the form.